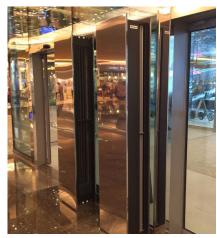

### Stainless Steel Line

Stainless Steel Line provides different surface finishes, from satin to polished (mirror effect). A unique, aesthetic material highly chosen by architects and interior designers.

Multiple vertical with

mirror effect in a mall

**standard line**Multiple, painted RAL white
in a telephone chain store

wood line
With wood panels in a
chain food restaurant

**stainless steel line**With mirror effect in a
notary's office of Paris