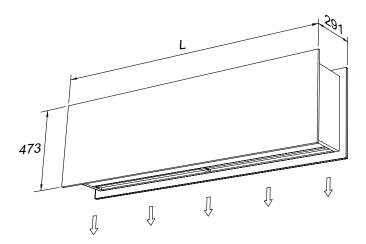

|          | L    |
|----------|------|
| Zen 1000 | 1220 |
| Zen 1500 | 1620 |
| Zen 2000 | 2120 |
| Zen 2500 | 2620 |