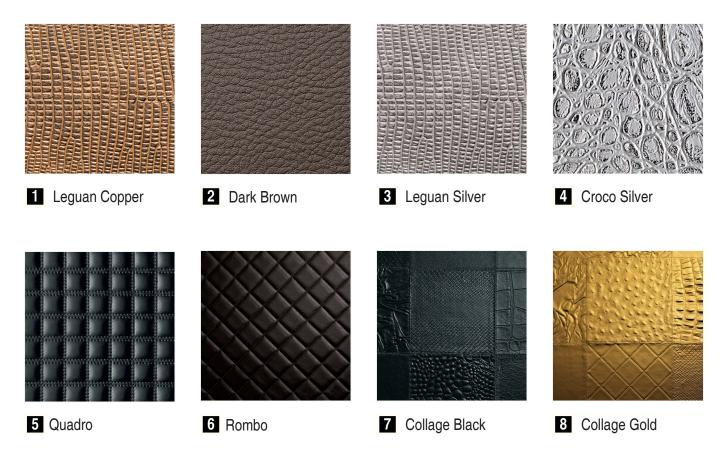

## **Leather Line**

Leather Line designs incorporate classic, smooth leather versions, reptile looks, furs, decorative seams and leather surfaces in shimmering metallic colours.

Material: HIPS + PU-Leather