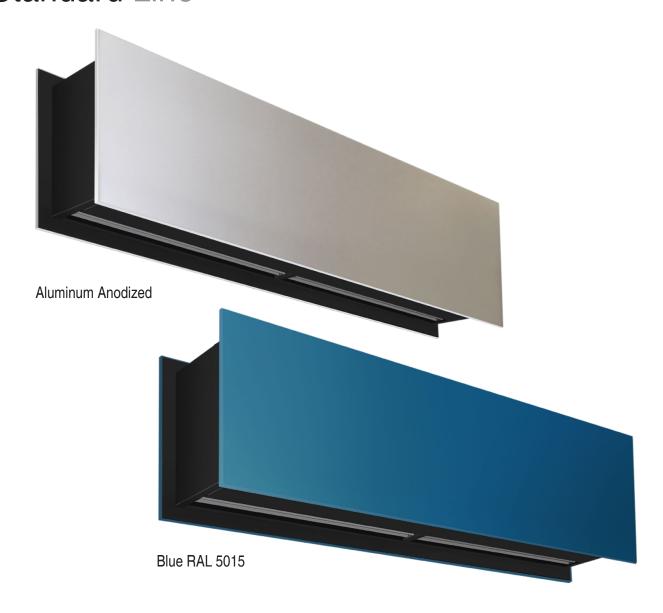

## Standard Line

Standard Line includes by default the anodized aluminum panels finish.

Optionally, there is the possibility of color painting customization, either the panels or the whole casing.

Material: Aluminum Anodized, RAL Palette