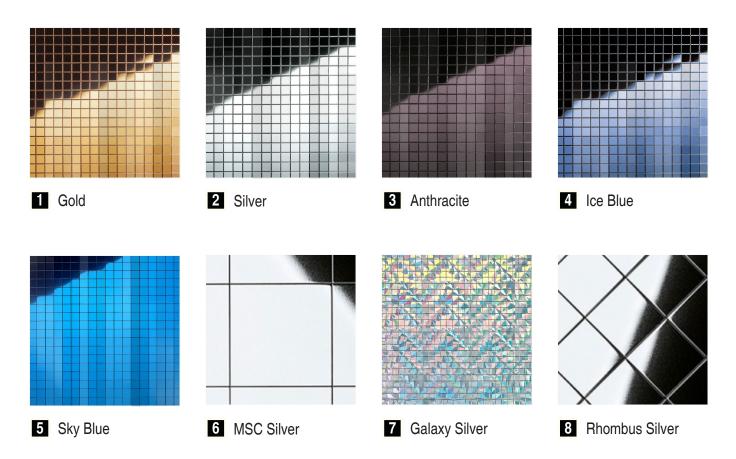

On several occasions, the front panel has been used to signal an exit or indicate a path (as is the case of Barcelona airport). Many other times it has also been customised to include one or more clocks, textures, logos, backlightning, brand names, slogans, etc.

2 Clocks

3 Informative Signs

4 Digital Panels

Material: Vinyl, informative signage applications

**signage line**With clocks and exit sign in a banqueting hall

**signage line**With informative vinyl signage
in El Prat Airport (Barcelona)

**image line**With vinyl logo in a shopping center in Poland

stainless steel line