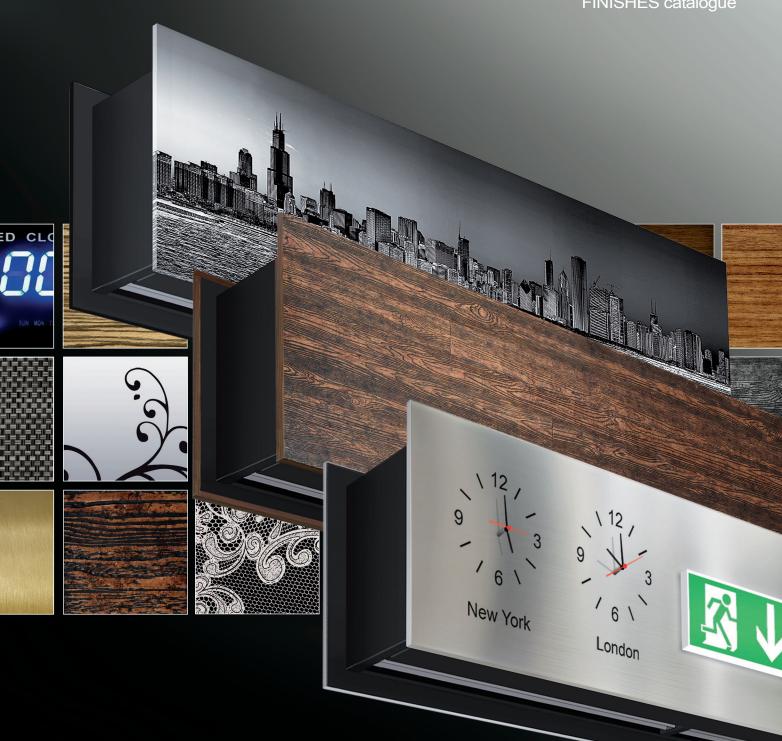

On several occasions, the front panel has been used to signal an exit or indicate a path (as is the case of Barcelona airport). Many other times it has also been customised to include one or more clocks, textures, logos, backlightning, brand names, slogans, etc.

# Signage Line

Signage Line is the perfect example of multifunctional versatility. ZEN panels allow the placement of informative graphics and multiple applications acting as an active architectural signage element.

2 Clocks

3 Informative Signs

4 Digital Panels

Material: Vinyl, informative signage applications

## Wood Line 1

Wood Line 1 uses real solid wood for a perfect integration in classic interiors, emblematic buildings or environments decorated in wood. Multiple finishes and possibility to manufacture the panels in any wood required.

# Wood Line 2 (patterns)

Wood Line 2 product range offers fashionable wood patterns combining an elegant appearance with a modern finishing touch.

Material: HIPS + Printed Pattern