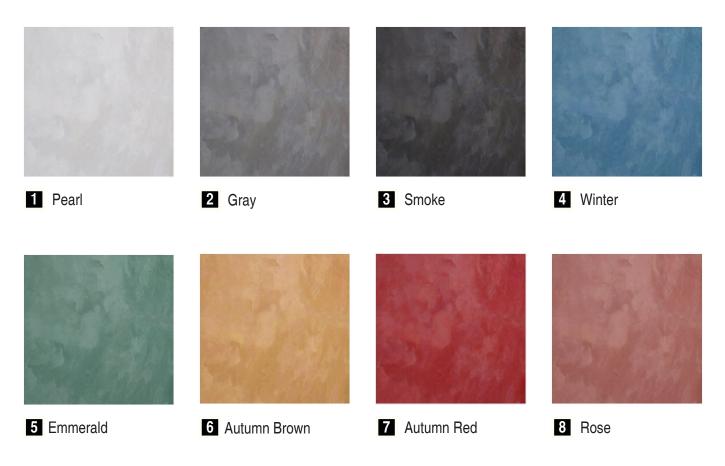

# Stucco Line

Stucco Line enables the creation of unique designs distinguished by its elegance and a perfect integration with interior design and architecture.

Material: Microcement Coating