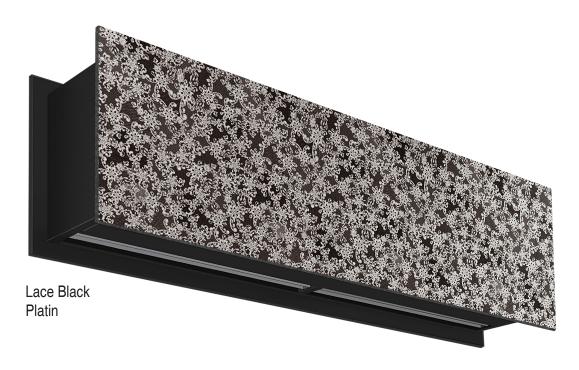

# Vintage Line

Vintage Line gives a naturalistic appearance and classic touch, perfect for eclectic environments and contemporary applications.

Material: HIPS + Printed Pattern / PU-Leather