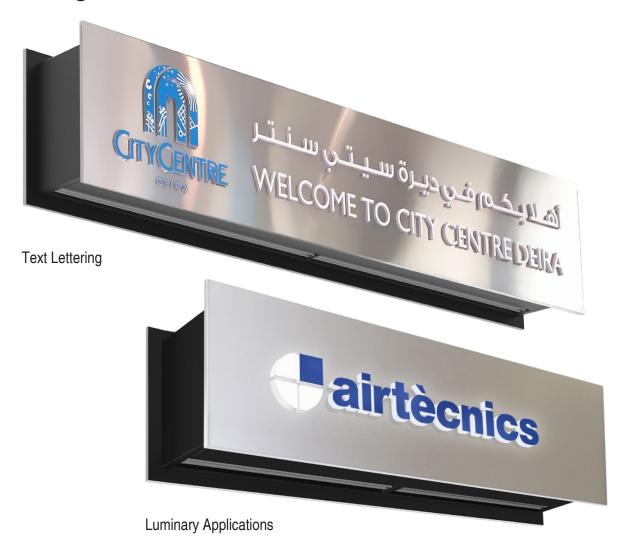

# Lettering Line

Lettering Line allows the placement of multiple kinds of 3D letters and messages in different materials, either corporative or decorative, allowing backlit luminary applications.

2 Luminary Applications

Material: PVC, Methacrylate, Luminary applications, etc.