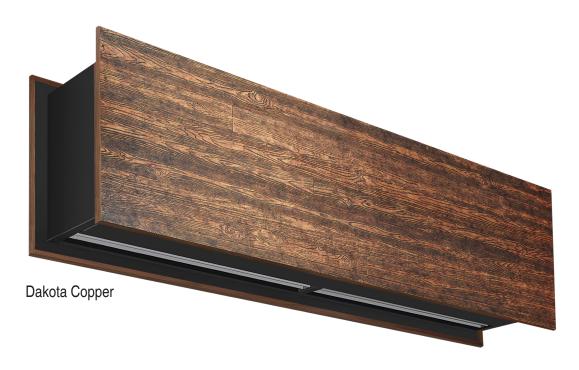

# Wood Line 2 (patterns)

Wood Line 2 product range offers fashionable wood patterns combining an elegant appearance with a modern finishing touch.

Material: HIPS + Printed Pattern