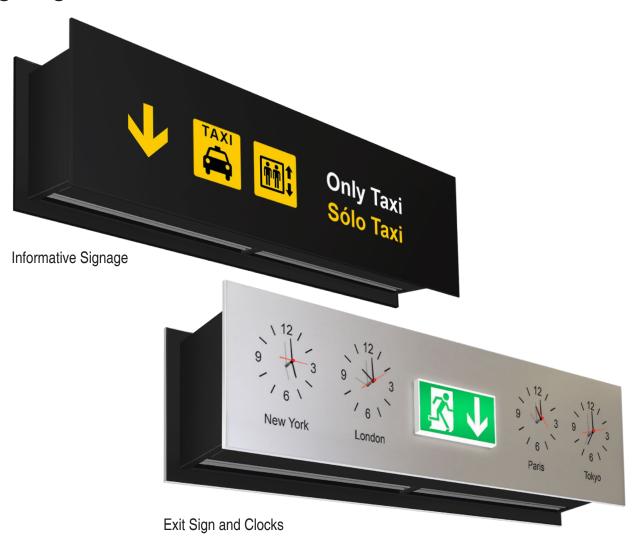

# Signage Line

Signage Line is the perfect example of multifunctional versatility. ZEN panels allow the placement of informative graphics and multiple applications acting as an active architectural signage element.

2 Clocks

3 Informative Signs

4 Digital Panels

Material: Vinyl, informative signage applications

**signage line**With clocks and exit sign in a banqueting hall

**signage line**With informative vinyl signage
in El Prat Airport (Barcelona)

**image line**With vinyl logo in a shopping center in Poland

stainless steel line