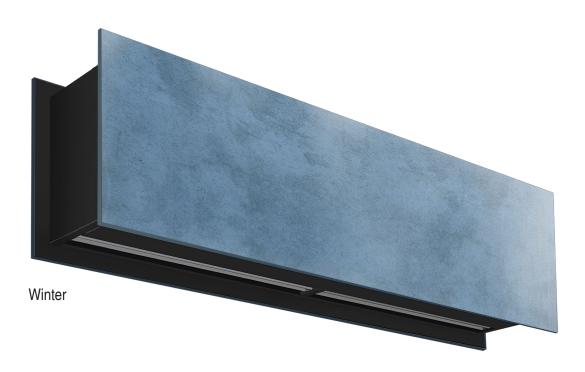

# Stucco Line

Stucco Line enables the creation of unique designs distinguished by its elegance and a perfect integration with interior design and architecture.

Material: Microcement Coating