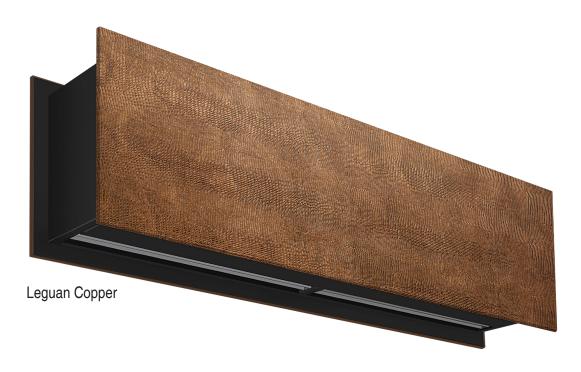

#### **Decorative Metals Line**

Decorative Metals Line provides an elegant and luxurious finish thanks to the sobriety of stainless steel and other decorative metals. It offers the possibility to customize stainless steel surfaces with many colors, textures, polished or acid etching.