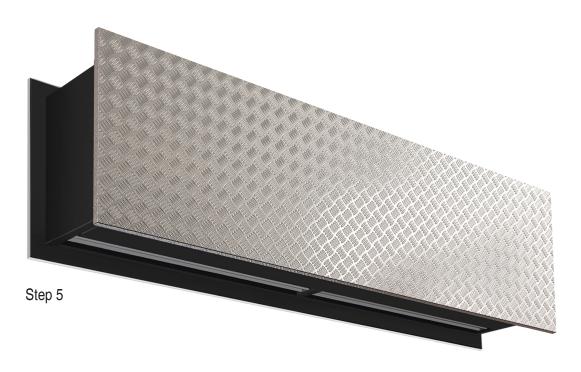

## **Metal Line**

Metal Line provides a wide variety of decorative textured stainless steels, with patterned eye-catcher designs.

Material: Stainless Steel AISI 304 (AISI 316 depending on models)