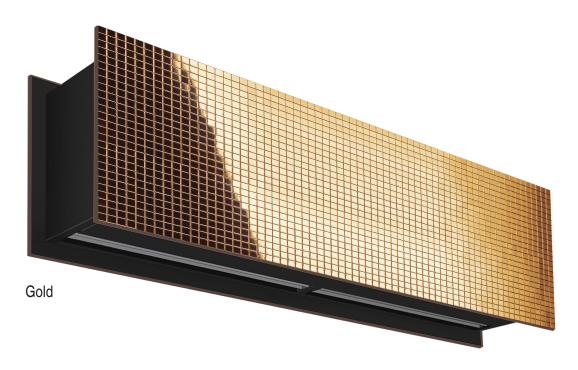

### Kaleido Line

Kaleido Line mirror tiled surfaces with a stylish mosaic look, perfect for the decoration of exclusive fashion and glamour environments.

Material: HIPS + PET

Patterns available in: 3x3, 5x5, 10x10, 15x15, 20x20 and 30x30 cm