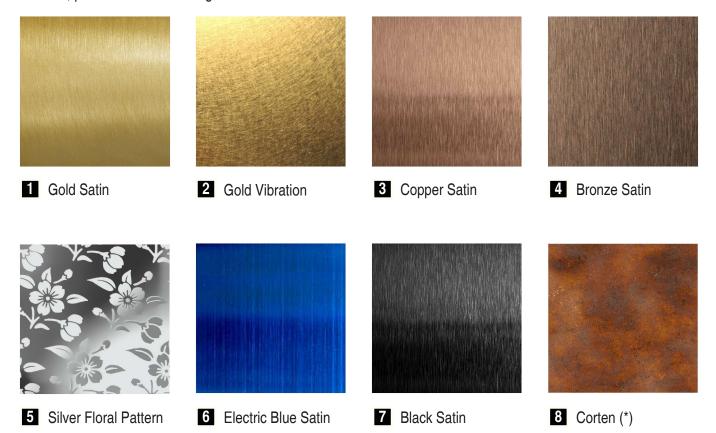

#### **Decorative Metals Line**

Decorative Metals Line provides an elegant and luxurious finish thanks to the sobriety of stainless steel and other decorative metals. It offers the possibility to customize stainless steel surfaces with many colors, textures, polished or acid etching.

Material: Electrochemical Colored Stainless Steel (\*) Corten - Rust Steel Finish