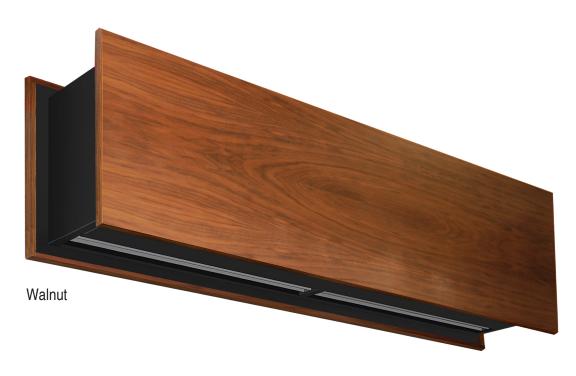

## Wood Line 1

Wood Line 1 uses real solid wood for a perfect integration in classic interiors, emblematic buildings or environments decorated in wood. Multiple finishes and possibility to manufacture the panels in any wood required.

Material: Wood