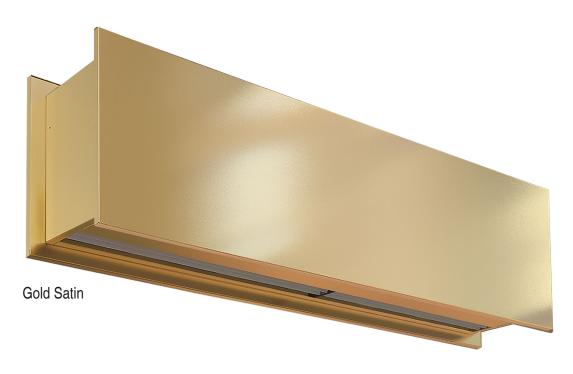

#### **Decorative Metals Line**

Decorative Metals Line provides an elegant and luxurious finish thanks to the sobriety of stainless steel and other decorative metals. It offers the possibility to customize stainless steel surfaces with many colors, textures, polished or acid etching.

Material: Electrochemical Colored Stainless Steel (\*) Corten - Rust Steel Finish