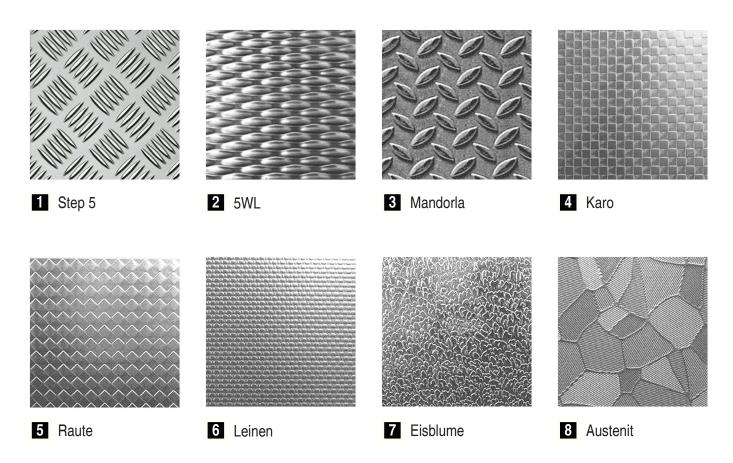

## **Metal Line**

Metal Line provides a wide variety of decorative textured stainless steels, with patterned eye-catcher designs.

Material: Stainless Steel AISI 304 (AISI 316 depending on models)