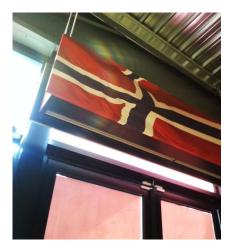

On several occasions, the front panel has been used to signal an exit or indicate a path (as is the case of Barcelona airport). Many other times it has also been customised to include one or more clocks, textures, logos, backlightning, brand names, slogans, etc.

**signage line**With clocks and exit sign in a banqueting hall

**signage line**With informative vinyl signage
in El Prat Airport (Barcelona)

**image line**With vinyl logo in a shopping center in Poland

stainless steel line