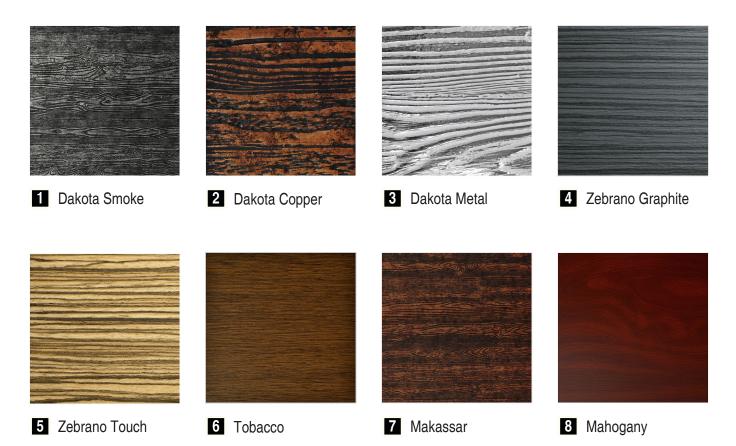

# Wood Line 2 (patterns)

Wood Line 2 product range offers fashionable wood patterns combining an elegant appearance with a modern finishing touch.

Material: HIPS + Printed Pattern