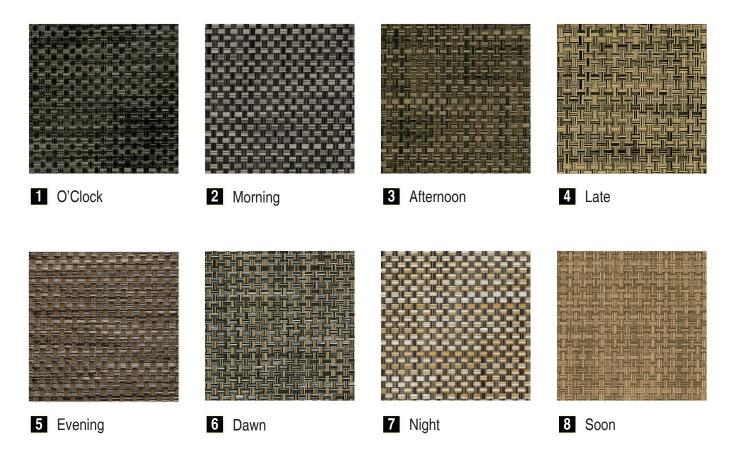

2 Clocks

3 Informative Signs

4 Digital Panels

Material: Vinyl, informative signage applications