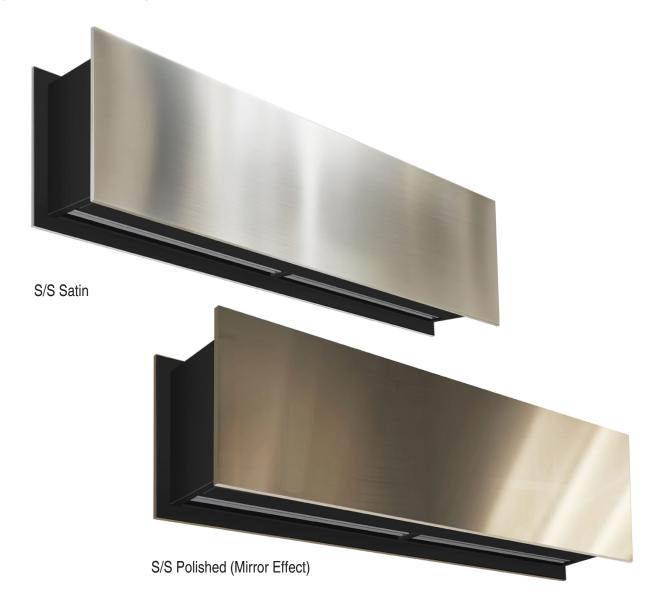

### Stainless Steel Line

Stainless Steel Line provides different surface finishes, from satin to polished (mirror effect). A unique, aesthetic material highly chosen by architects and interior designers.

2 S/S Polished

Material: Stainless Steel