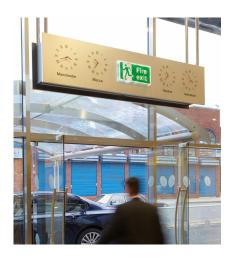

On several occasions, the front panel has been used to signal an exit or indicate a path (as is the case of Barcelona airport). Many other times it has also been customised to include one or more clocks, textures, logos, backlightning, brand names, slogans, etc.

2 Clocks

3 Informative Signs

4 Digital Panels

Material: Vinyl, informative signage applications

**signage line**With clocks and exit sign in a banqueting hall

**signage line**With informative vinyl signage
in El Prat Airport (Barcelona)

**image line**With vinyl logo in a shopping center in Poland

stainless steel line