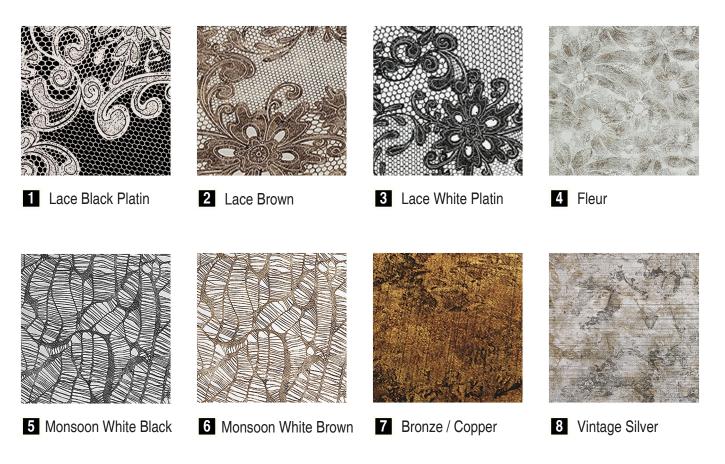

# Vintage Line

Vintage Line gives a naturalistic appearance and classic touch, perfect for eclectic environments and contemporary applications.

Material: HIPS + Printed Pattern / PU-Leather