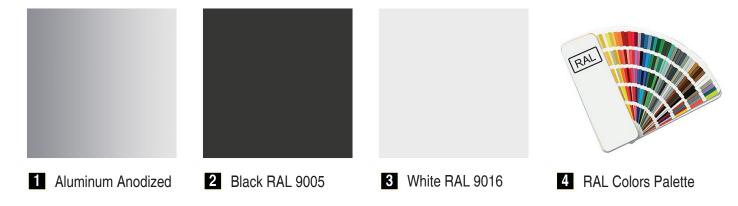

## Standard Line

Standard Line includes by default the anodized aluminum panels finish.

Optionally, there is the possibility of color painting customization, either the panels or the whole casing.

Material: Aluminum Anodized, RAL Palette