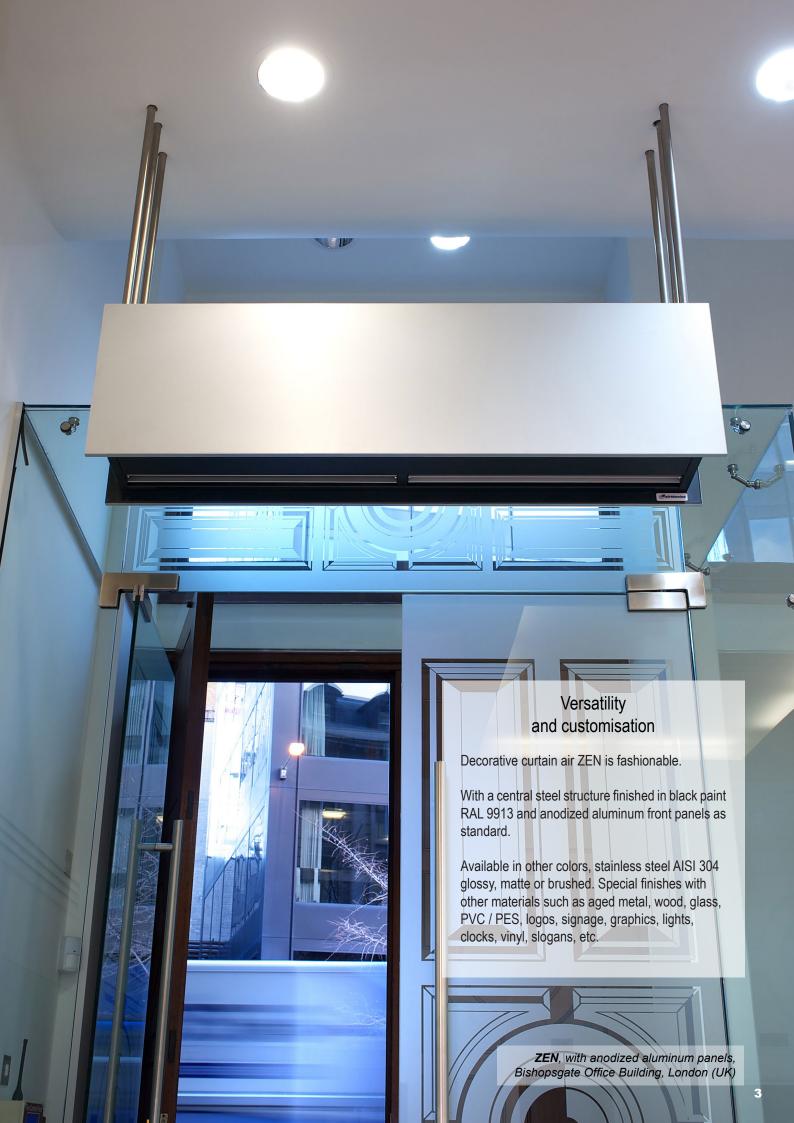

Decorative, minimalist and elegant, the new ZEN air curtain makes it the favorite of architects and designers to include in their projects. Apart from seamlessly integrate into any space, ZEN can become an active part of the decor and premises ambience offering more features than a standard air curtain.

On several occasions, the front panel has been used to signal an exit or indicate a path (as is the case of Barcelona airport). Many other times it has also been customised to include one or more clocks, textures, logos, backlightning, brand names, slogans, etc.